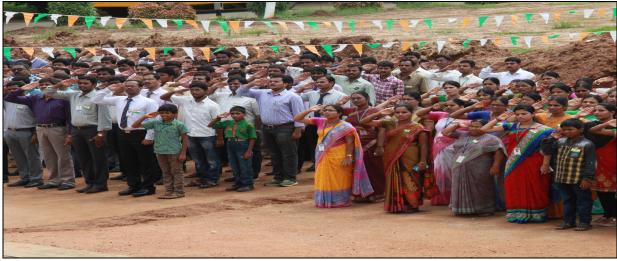

Program Officer, Sri. P. Ashok Reddy and Physical Director, Sri. N.V. Raj Kumar looked after the necessary arrangements.

(Mr.P. ASHOK REDDY)

**NSS Program Officer** 

(Dr.E.V.PRASAD)

Director

#### Snap Shots of the Event:





Hona'ble Chairman Sri.L.Bali Reddy hoisting the National Flag Venue of the Programme

L.B.Reddy Nagar, Mylavaram, Phone Number: 08659-222933, 934, 936 Fax:08659-222931 Web Site: <a href="https://www.lbrce.ac.in">www.lbrce.ac.in</a> email: <a href="mass@lbrce.ac.in">nss@lbrce.ac.in</a>

### LAKIREDDY BALI REDDY COLLEGE OF ENGINEERING

# (Autonomous)

KAKINADA



(Accredited By NAAC with A Grade and NBA Accreditation ISO 9001:2015 Certified institution, Affiliated to JNTUK)







Sri.L.Bali Reddy, Chairman-LBRCE speaking on the occasion

Security Guards on Duty



Attendees of the Program