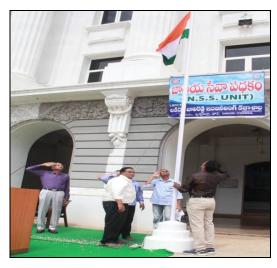

#### On 15/08/2015(Saturday):

In view of 69<sup>th</sup> Independence Day Celebrations, Hon'ble Chairman, Er. L.Bali Reddy hoisted the National Flag and recollected the sacrifices of great National Leaders and their role in bringing Independence to our great Nation. While addressing the Students and Staff, Director Dr.E.V.Prasad emphasized the mutual cooperation and commitment towards the development of our Nation. He also advised the participants to inculcate moral values and extend their helping hand in eradicating corruption from our country. NSS Program Officer, Sri. P. Ashok Reddy and Physical Director, Sri. N.V. Raj Kumar looked after the necessary arrangements.

#### Snap Shots of the Event:

Hona'ble Chairman Sri.L.Bali Reddy hoisting the National Flag Venue of the Programme

L.B.Reddy Nagar, Mylavaram, Phone Number: 08659-222933, 934, 936 Fax:08659-222931 Web Site: <a href="https://www.lbrce.ac.in">www.lbrce.ac.in</a> email: <a href="mass@lbrce.ac.in">nss@lbrce.ac.in</a>