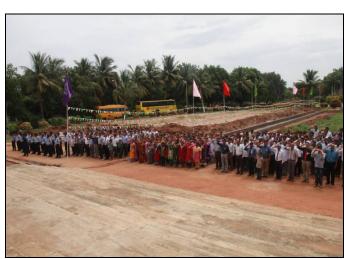

elebrations.

#### On 15/08/2015(Saturday):

In view of 69<sup>th</sup> Independence Day Celebrations, Hon'ble Chairman, Er. L.Bali Reddy hoisted the National Flag and recollected the sacrifices of great National Leaders and their role in bringing Independence to our great Nation. While addressing the Students and Staff, Director Dr.E.V.Prasad emphasized the mutual cooperation and commitment towards the development of our Nation. He also advised the participants to inculcate moral values and extend their helping hand in eradicating corruption from our country. NSS Program Officer, Sri. P. Ashok Reddy and Physical Director, Sri. N.V. Raj Kumar looked after the necessary arrangements.

(Mr.P. ASHOK REDDY)

**NSS Program Officer** 

(Dr.E.V.PRASAD)

Director

#### Snap Shots of the Event:





Hona'ble Chairman Sri.L.Bali Reddy hoisting the National Flag Venue of the Programme

L.B.Reddy Nagar, Mylavaram, Phone Number: 08659-222933, 934, 936 Fax:08659-222931 Web Site: <a href="https://www.lbrce.ac.in">www.lbrce.ac.in</a> email: <a href="mass@lbrce.ac.in">nss@lbrce.ac.in</a>

### LAKIREDDY BALI REDDY COLLEGE OF ENGINEERING

# (Autonomous)

KAKINADA



(Accredited By NAAC with A Grade and NBA Accreditation ISO 9001:2015 Certified institution, Affiliated to JNTUK)







Sri.L.Bali Reddy, Chairman-LBRCE speaking on the occasion

Security Guards on Duty



Attendees of the Program