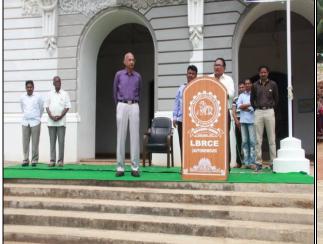

#### Snap Shots of the Event:

Hona'ble Chairman Sri.L.Bali Reddy hoisting the National Flag Venue of the Programme

L.B.Reddy Nagar, Mylavaram, Phone Number: 08659-222933, 934, 936 Fax:08659-222931 Web Site: <a href="https://www.lbrce.ac.in">www.lbrce.ac.in</a> email: <a href="mass@lbrce.ac.in">nss@lbrce.ac.in</a>

#### On 15/08/2015(Saturday):

In view of 69<sup>th</sup> Independence Day Celebrations, Hon'ble Chairman, Er. L.Bali Reddy hoisted the National Flag and recollected the sacrifices of great National Leaders and their role in bringing Independence to our great Nation. While addressing the Students and Staff, Director Dr.E.V.Prasad emphasized the mutual cooperation and commitment towards the development of our Nation. He also advised the participants to inculcate moral values and extend their helping hand in eradicating corruption from our country. NSS Program Officer, Sri. P. Ashok Reddy and Physical Director, Sri. N.V. Raj Kumar looked after the necessary arrangements.